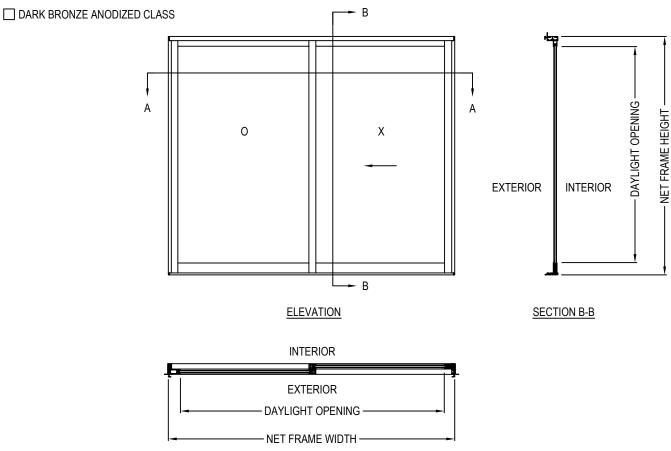

## **FEATURES**

- MAX PANEL HEIGHT: 144", MIN. PANEL HEIGHT: 46"
- MAX PANEL WIDTH: 94", MIN. PANEL WIDTH 32"
- MAX PANEL SIZE OF 70 SQUARE FEET
- UP TO 4 PANELS WIDE
- THERMALLY BROKEN FRAME

NOTES:

- 1. INSTALLATION TO BE COMPLETED IN ACCORDANCE WITH MANUFACTURER'S SPECIFICATIONS.
- 2. DO NOT SCALE DRAWING.
- 3. THIS DRAWING IS INTENDED FOR USE BY ARCHITECTS, ENGINEERS, CONTRACTORS, CONSULTANTS AND DESIGN PROFESSIONALS FOR PLANNING PURPOSES ONLY. THIS DRAWING MAY NOT BE USED FOR CONSTRUCTION.

## SERIES 8150 DOORS - SLIDING

STANDARD NAIL ON - OX SLIDING DOOR WITH LOW SILL AND STANDARD HARDWARE

4461-091

REVISION DATE 25/10/2021