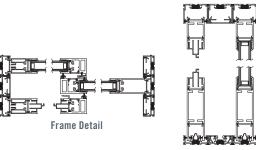

#### **Extruded Aluminum Screen Door**

Frame Detail

### \_\_\_\_\_

- Easy operation and slim profile
- Integrated screen track design
- Max screen size of 72" x 130"

- Profiles available in Clear and Dark Bronze
- Mesh options include Charcoal Mesh, Ultraview Mesh, Black Wire Mesh, and Clear Wire Mesh