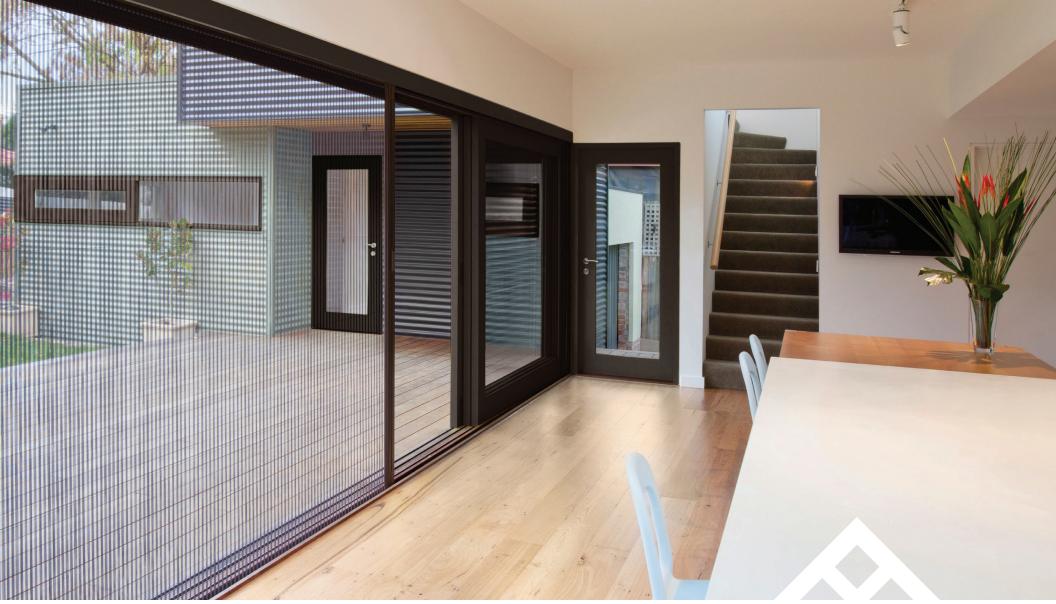

## SERIES 8100 | SERIES 8150 SCREEN DOOR SYSTEMS

**Integrated Retractable Pleated Screen** 

From patio screen doors to panel screen doors to an integrated retractable pleated screen for larger openings, All Weather offers a comprehensive range of sliding door screening solutions to fit all your project needs.

Easy to install, our sliding door screening systems provide excellent ventilation, fresh air flow and easy access to the outdoors while keeping insects and debris out.

#### INTEGRATED RETRACTABLE PLEATED SCREEN

- Smooth operation and slim profile
- Integrated frame design only adds 1 <sup>1</sup>/<sub>2</sub>" track to the door frame depth regardless of the number of multi slide door panels
- Available in single or bi-parting double screen configuration
- Max Single Screen size of 192" x 126"
- Max Double Screen size of 384" x 126"
- Black pleated mesh screen retracts into the frame
- Integrated screen track finish matches the multi slide door frame
- Integrated retractable pleated screen is not available for retrofit applications or pocketing multi slide configurations