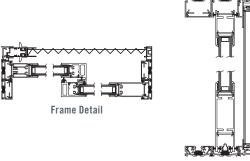

configuration
- Max Single Screen size of 192" x 126"
- Max Double Screen size of 384" x 126"
- Black pleated mesh screen retracts into the frame
- Integrated screen track finish matches the multi slide door frame
- Integrated retractable pleated screen is not available for retrofit applications or pocketing multi slide configurations

#### **PANEL SCREEN**

- Smooth operation and same profile as the door panel with a screen insert
- Optional single panel screen in the interior for a multi slide door
- Optional panel screen on the exterior for every operable multi slide door (e.g. OXXX would have 3 panel screens)
- Adds 2" track per panel to the door frame depth
- Max screen panel size 72" x 144"
- Available in Clear and Dark Bronze
- Mesh options include Charcoal Mesh or Ultraview Mesh



Sill Detail

Panel Screen



Sill Detail

#### **Extruded Aluminum Screen Door**

Frame Detail

### \_\_\_\_\_



- Easy operation and slim profile
- Integrated screen track design
- Max screen size of 72" x 130"

- Profiles available in Clear and Dark Bronze
- Mesh options include Charcoal Mesh, Ultraview Mesh, Black Wire Mesh, and Clear Wire Mesh